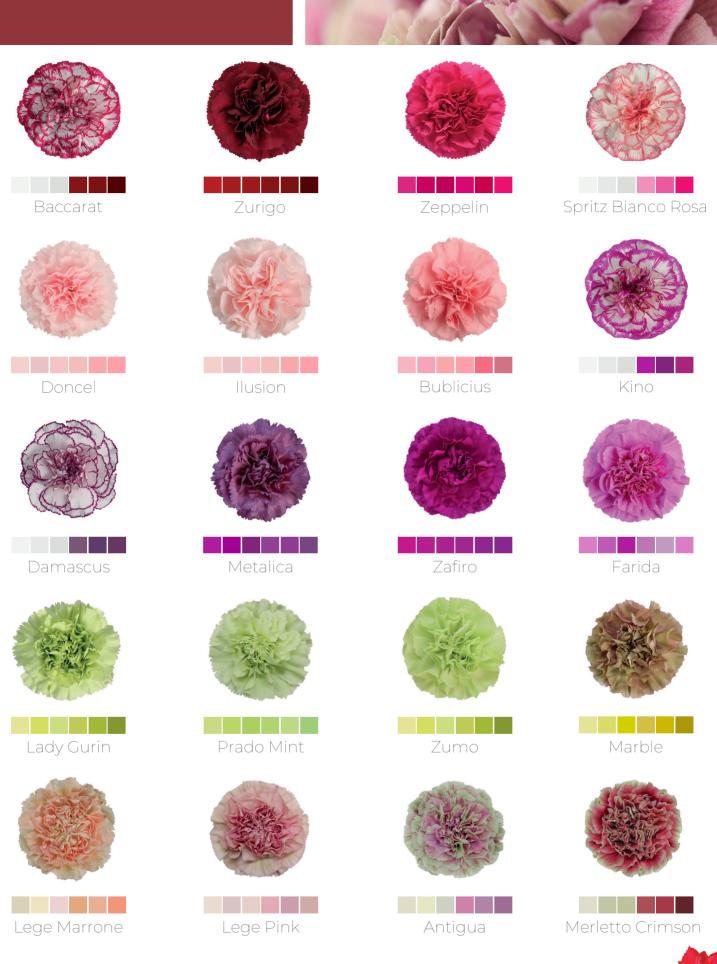

from Bogotá and has the perfect conditions for growing carnations. The farm benefits from low temperatures at night, which result in a longer growing cycle and the production of thick stems.



#### Cota Farm

Located strategically 10 km from Bogotá Airport, serves as our primary operational center. It encompasses areas for cultivation, post-harvest activities, and administrative functions. Our production team at this farm is trusted by three major breeders to carry out trials for new varieties.



#### Subachoque Farm

Positioned 40 km from Bogotá, specializes in cultivating open-field products like Eryngium, Brassicas, and Sunflowers.



**Our Partners** 











#### Barbatus















#### Bouquets















#### Brassicas











#### Carnations





#### Carnations









# Eryngium







# Fiorino & Lilliput













#### Greens





Brillantina



Eucalypto Silver Dollar





Lepidium



Ruscus



Cocculus





#### Green Ball















## Hydrangeas















## Lala





Lala Bonita









#### Mini Carnations







#### Mini Carnations









Cherry Tessino



Valentine



Academy



Zagara



Atlantis



Spectro



Epsilon



Nenufar



Tuparro







#### Poms





Pom White



Pom Yellow



Pom Green



Pom Red



Pom Purple



Pom Lavender





#### Raffines







Milou

Petit Lois



# Solomios









#### Stars







#### Sunflowers





Sunflower Vincent Choice





#### Trachelium











#### Veronicas

















www.lagaitanafarms.com contact us +57 (601) 841 84 58