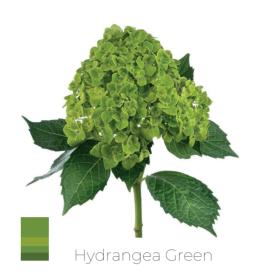

rm

Located strategically 10 km from Bogotá Airport, serves as our primary operational center. It encompasses areas for cultivation, post-harvest activities, and administrative functions. Our production team at this farm is trusted by three major breeders to carry out trials for new varieties.



#### Subachoque Farm

Positioned 40 km from Bogotá, specializes in cultivating open-field products like Eryngium, Brassicas, and Sunflowers.



**Our Partners** 











#### Barbatus















#### Bouquets















#### Brassicas











#### Carnations





#### Carnations









# Eryngium







# Fiorino & Lilliput













#### Greens





Brillantina



Eucalypto Silver Dollar





Lepidium



Ruscus



Cocculus





#### Green Ball















## Hydrangeas















## Lala





Lala Bonita









#### Mini Carnations







#### Mini Carnations









Cherry Tessino



Valentine



Academy



Zagara



Atlantis



Spectro



Epsilon



Nenufar



Tuparro







#### Poms





Pom White



Pom Yellow



Pom Green



Pom Red



Pom Purple



Pom Lavender





#### Raffines







Milou

Petit Lois



# Solomios









#### Stars







#### Sunflowers





Sunflower Vincent Choice





#### Trachelium











#### Veronicas

















www.lagaitanafarms.com contact us +57 (601) 841 84 58