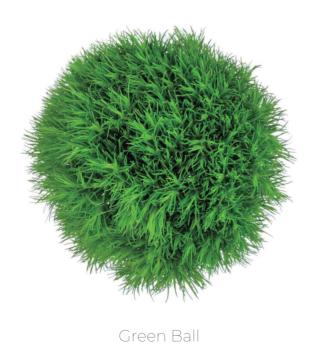

hick stems.



#### Cota Farm

Located strategically 10 km from Bogotá Airport, serves as our primary operational center. It encompasses areas for cultivation, post-harvest activities, and administrative functions. Our production team at this farm is trusted by three major breeders to carry out trials for new varieties.



#### Subachoque Farm

Positioned 40 km from Bogotá, specializes in cultivating open-field products like Eryngium, Brassicas, and Sunflowers.



**Our Partners** 











#### Barbatus















#### Bouquets















#### Brassicas











#### Carnations





#### Carnations









# Eryngium







# Fiorino & Lilliput













#### Greens





Brillantina



Eucalypto Silver Dollar





Lepidium



Ruscus



Cocculus





#### Green Ball















## Hydrangeas















## Lala





Lala Bonita









#### Mini Carnations







#### Mini Carnations









Cherry Tessino



Valentine



Academy



Zagara



Atlantis



Spectro



Epsilon



Nenufar



Tuparro







#### Poms





Pom White



Pom Yellow



Pom Green



Pom Red



Pom Purple



Pom Lavender





#### Raffines







Milou

Petit Lois



# Solomios









#### Stars







#### Sunflowers





Sunflower Vincent Choice





#### Trachelium











#### Veronicas

















www.lagaitanafarms.com contact us +57 (601) 841 84 58