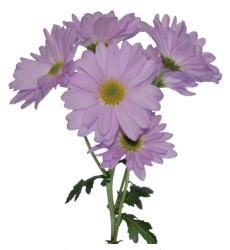

s.



#### Subachoque Farm

Positioned 40 km from Bogotá, specializes in cultivating open-field products like Eryngium, Brassicas, and Sunflowers.



**Our Partners** 











#### Barbatus















#### Bouquets















#### Brassicas











#### Carnations





#### Carnations









# Eryngium







# Fiorino & Lilliput













#### Greens





Brillantina



Eucalypto Silver Dollar





Lepidium



Ruscus



Cocculus





#### Green Ball















## Hydrangeas















## Lala





Lala Bonita









#### Mini Carnations







#### Mini Carnations









Cherry Tessino



Valentine



Academy



Zagara



Atlantis



Spectro



Epsilon



Nenufar



Tuparro







#### Poms





Pom White



Pom Yellow



Pom Green



Pom Red



Pom Purple



Pom Lavender





#### Raffines







Milou

Petit Lois



# Solomios









#### Stars







#### Sunflowers





Sunflower Vincent Choice





#### Trachelium











#### Veronicas

















www.lagaitanafarms.com contact us +57 (601) 841 84 58