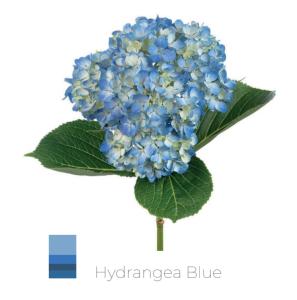

Located strategically 10 km from Bogotá Airport, serves as our primary operational center. It encompasses areas for cultivation, post-harvest activities, and administrative functions. Our production team at this farm is trusted by three major breeders to carry out trials for new varieties.



#### Subachoque Farm

Positioned 40 km from Bogotá, specializes in cultivating open-field products like Eryngium, Brassicas, and Sunflowers.



**Our Partners** 











#### Barbatus















#### Bouquets















#### Brassicas











#### Carnations





#### Carnations









# Eryngium







# Fiorino & Lilliput













#### Greens





Brillantina



Eucalypto Silver Dollar





Lepidium



Ruscus



Cocculus





#### Green Ball















## Hydrangeas















## Lala





Lala Bonita









#### Mini Carnations







#### Mini Carnations









Cherry Tessino



Valentine



Academy



Zagara



Atlantis



Spectro



Epsilon



Nenufar



Tuparro







#### Poms





Pom White



Pom Yellow



Pom Green



Pom Red



Pom Purple



Pom Lavender





#### Raffines







Milou

Petit Lois



# Solomios









#### Stars







#### Sunflowers





Sunflower Vincent Choice





#### Trachelium











#### Veronicas

















www.lagaitanafarms.com contact us +57 (601) 841 84 58