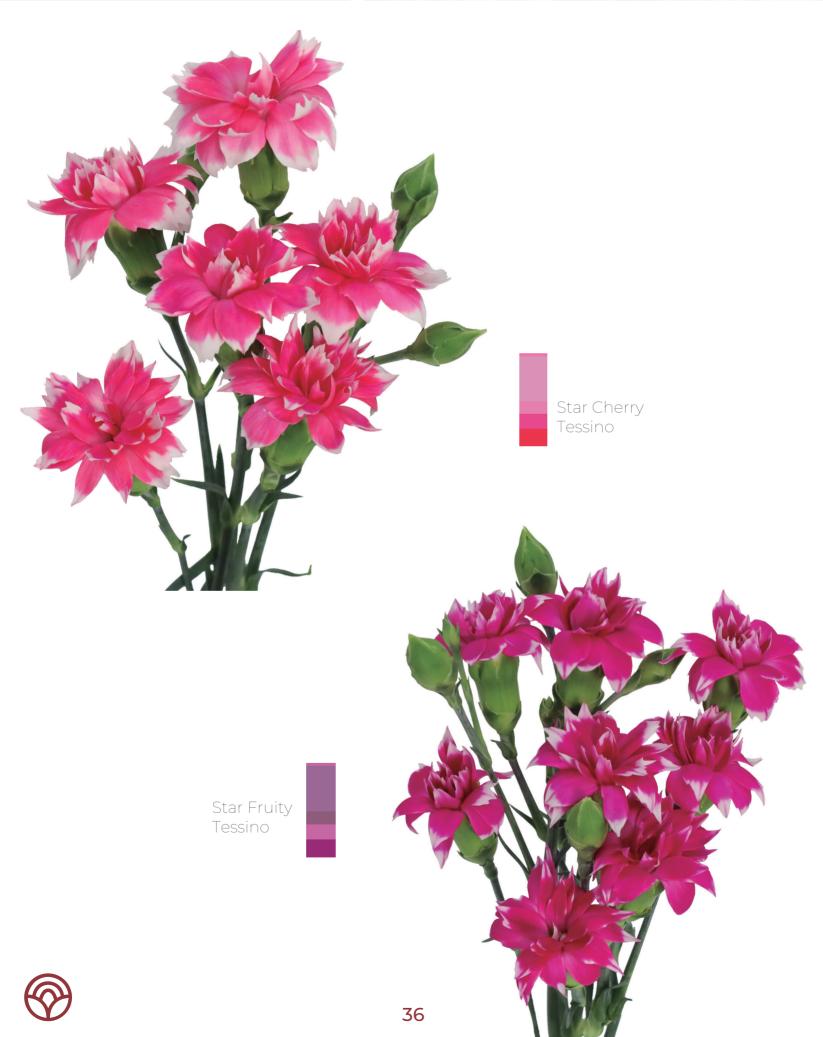

products like Eryngium, Brassicas, and Sunflowers.



**Our Partners** 











#### Barbatus















#### Bouquets















#### Brassicas











#### Carnations





#### Carnations









# Eryngium







# Fiorino & Lilliput













#### Greens





Brillantina



Eucalypto Silver Dollar





Lepidium



Ruscus



Cocculus





#### Green Ball















## Hydrangeas















## Lala





Lala Bonita









#### Mini Carnations







#### Mini Carnations









Cherry Tessino



Valentine



Academy



Zagara



Atlantis



Spectro



Epsilon



Nenufar



Tuparro







#### Poms





Pom White



Pom Yellow



Pom Green



Pom Red



Pom Purple



Pom Lavender





#### Raffines







Milou

Petit Lois



# Solomios









#### Stars







#### Sunflowers





Sunflower Vincent Choice





#### Trachelium











#### Veronicas

















www.lagaitanafarms.com contact us +57 (601) 841 84 58