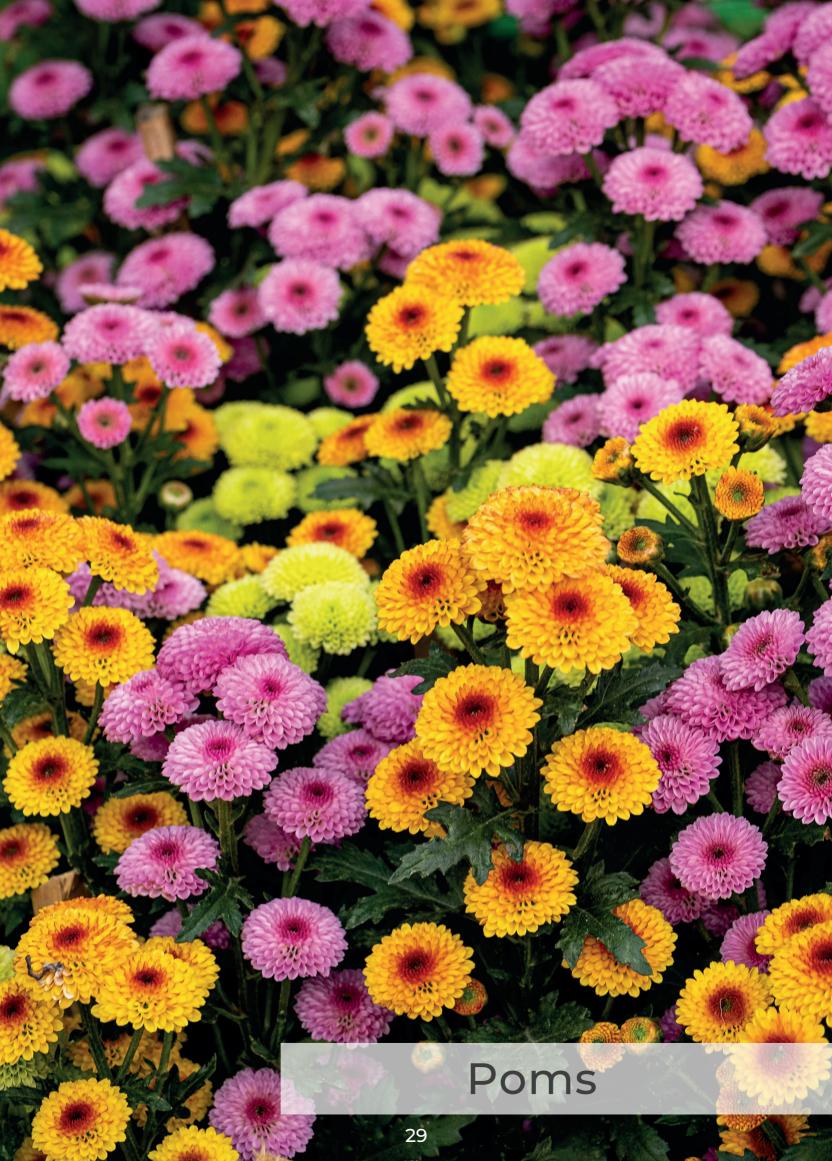

his farm is trusted by three major breeders to carry out trials for new varieties.



#### Subachoque Farm

Positioned 40 km from Bogotá, specializes in cultivating open-field products like Eryngium, Brassicas, and Sunflowers.



**Our Partners** 











#### Barbatus















#### Bouquets















#### Brassicas











#### Carnations





#### Carnations









# Eryngium







# Fiorino & Lilliput













#### Greens





Brillantina



Eucalypto Silver Dollar





Lepidium



Ruscus



Cocculus





#### Green Ball















## Hydrangeas















## Lala





Lala Bonita









#### Mini Carnations







#### Mini Carnations









Cherry Tessino



Valentine



Academy



Zagara



Atlantis



Spectro



Epsilon



Nenufar



Tuparro







#### Poms





Pom White



Pom Yellow



Pom Green



Pom Red



Pom Purple



Pom Lavender





#### Raffines







Milou

Petit Lois



# Solomios









#### Stars







#### Sunflowers





Sunflower Vincent Choice





#### Trachelium











#### Veronicas

















www.lagaitanafarms.com contact us +57 (601) 841 84 58