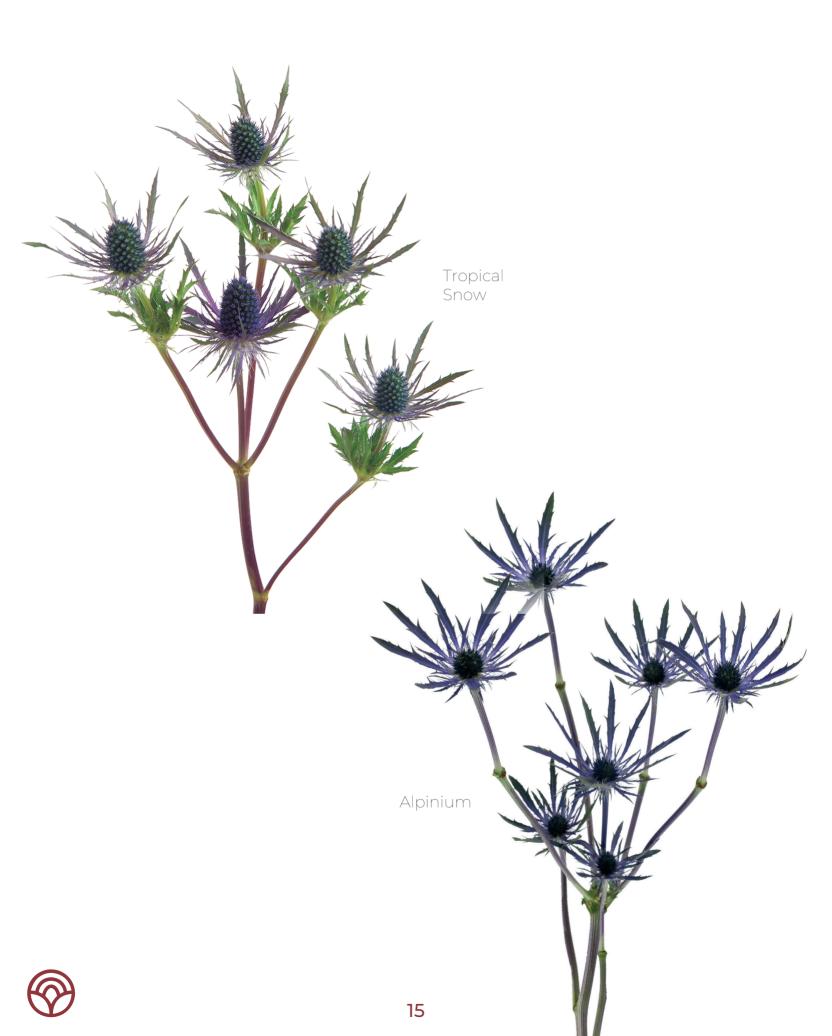

he perfect conditions for growing carnations. The farm benefits from low temperatures at night, which result in a longer growing cycle and the production of thick stems.



#### Cota Farm

Located strategically 10 km from Bogotá Airport, serves as our primary operational center. It encompasses areas for cultivation, post-harvest activities, and administrative functions. Our production team at this farm is trusted by three major breeders to carry out trials for new varieties.



#### Subachoque Farm

Positioned 40 km from Bogotá, specializes in cultivating open-field products like Eryngium, Brassicas, and Sunflowers.



**Our Partners** 











#### Barbatus















#### Bouquets















#### Brassicas











#### Carnations





#### Carnations









# Eryngium







# Fiorino & Lilliput













#### Greens





Brillantina



Eucalypto Silver Dollar





Lepidium



Ruscus



Cocculus





#### Green Ball















## Hydrangeas















## Lala





Lala Bonita









#### Mini Carnations







#### Mini Carnations









Cherry Tessino



Valentine



Academy



Zagara



Atlantis



Spectro



Epsilon



Nenufar



Tuparro







#### Poms





Pom White



Pom Yellow



Pom Green



Pom Red



Pom Purple



Pom Lavender





#### Raffines







Milou

Petit Lois



# Solomios









#### Stars







#### Sunflowers





Sunflower Vincent Choice





#### Trachelium











#### Veronicas

















www.lagaitanafarms.com contact us +57 (601) 841 84 58