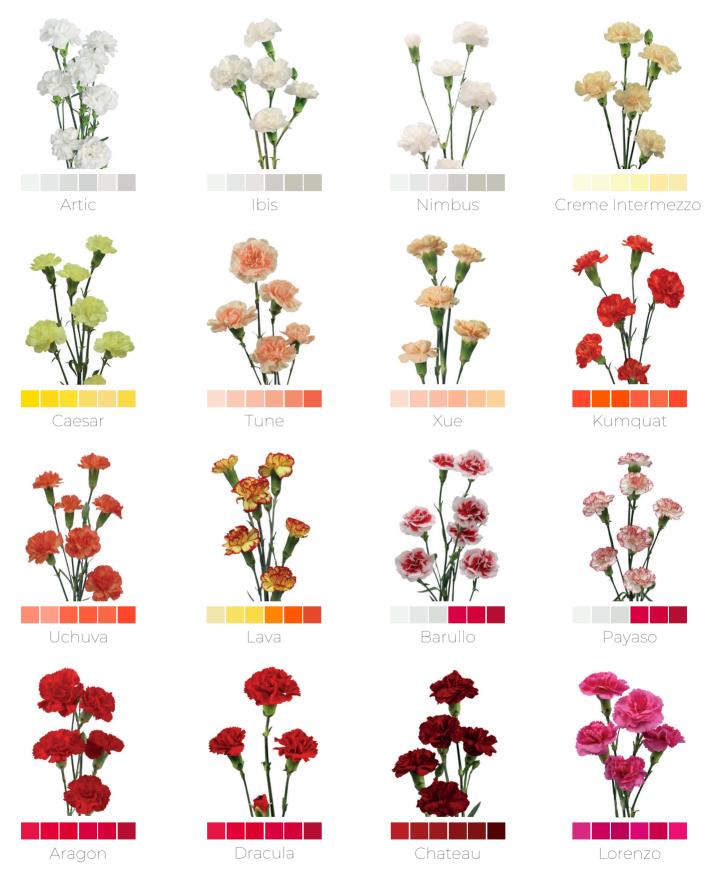

rimary operational center. It encompasses areas for cultivation, post-harvest activities, and administrative functions. Our production team at this farm is trusted by three major breeders to carry out trials for new varieties.



#### Subachoque Farm

Positioned 40 km from Bogotá, specializes in cultivating open-field products like Eryngium, Brassicas, and Sunflowers.



**Our Partners** 











#### Barbatus















#### Bouquets















#### Brassicas











#### Carnations





#### Carnations









# Eryngium







# Fiorino & Lilliput













#### Greens





Brillantina



Eucalypto Silver Dollar





Lepidium



Ruscus



Cocculus





#### Green Ball















## Hydrangeas















## Lala





Lala Bonita









#### Mini Carnations







#### Mini Carnations









Cherry Tessino



Valentine



Academy



Zagara



Atlantis



Spectro



Epsilon



Nenufar



Tuparro







#### Poms





Pom White



Pom Yellow



Pom Green



Pom Red



Pom Purple



Pom Lavender





#### Raffines







Milou

Petit Lois



# Solomios









#### Stars







#### Sunflowers





Sunflower Vincent Choice





#### Trachelium











#### Veronicas

















www.lagaitanafarms.com contact us +57 (601) 841 84 58