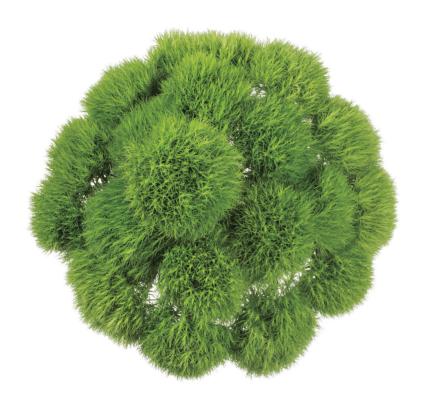

of thick stems.



#### Cota Farm

Located strategically 10 km from Bogotá Airport, serves as our primary operational center. It encompasses areas for cultivation, post-harvest activities, and administrative functions. Our production team at this farm is trusted by three major breeders to carry out trials for new varieties.



#### Subachoque Farm

Positioned 40 km from Bogotá, specializes in cultivating open-field products like Eryngium, Brassicas, and Sunflowers.



**Our Partners** 











#### Barbatus















#### Bouquets















#### Brassicas











#### Carnations





#### Carnations









# Eryngium







# Fiorino & Lilliput













#### Greens





Brillantina



Eucalypto Silver Dollar





Lepidium



Ruscus



Cocculus





#### Green Ball















## Hydrangeas















## Lala





Lala Bonita









#### Mini Carnations







#### Mini Carnations









Cherry Tessino



Valentine



Academy



Zagara



Atlantis



Spectro



Epsilon



Nenufar



Tuparro







#### Poms





Pom White



Pom Yellow



Pom Green



Pom Red



Pom Purple



Pom Lavender





#### Raffines







Milou

Petit Lois



# Solomios









#### Stars







#### Sunflowers





Sunflower Vincent Choice





#### Trachelium











#### Veronicas

















www.lagaitanafarms.com contact us +57 (601) 841 84 58