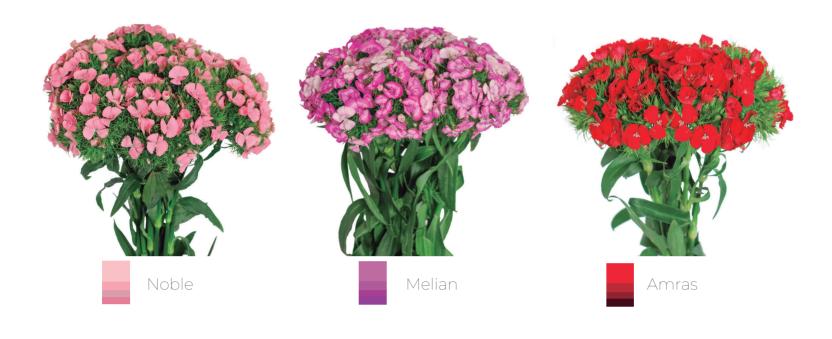

. Computerized drip irrigation optimizes water consumption.





#### Guasca Farm

Is situated 42 km away from Bogotá and has the perfect conditions for growing carnations. The farm benefits from low temperatures at night, which result in a longer growing cycle and the production of thick stems.



#### Cota Farm

Located strategically 10 km from Bogotá Airport, serves as our primary operational center. It encompasses areas for cultivation, post-harvest activities, and administrative functions. Our production team at this farm is trusted by three major breeders to carry out trials for new varieties.



#### Subachoque Farm

Positioned 40 km from Bogotá, specializes in cultivating open-field products like Eryngium, Brassicas, and Sunflowers.



**Our Partners** 











#### Barbatus















#### Bouquets















#### Brassicas











#### Carnations





#### Carnations









# Eryngium







# Fiorino & Lilliput













#### Greens





Brillantina



Eucalypto Silver Dollar





Lepidium



Ruscus



Cocculus





#### Green Ball















## Hydrangeas















## Lala





Lala Bonita









#### Mini Carnations







#### Mini Carnations









Cherry Tessino



Valentine



Academy



Zagara



Atlantis



Spectro



Epsilon



Nenufar



Tuparro







#### Poms





Pom White



Pom Yellow



Pom Green



Pom Red



Pom Purple



Pom Lavender





#### Raffines







Milou

Petit Lois



# Solomios









#### Stars







#### Sunflowers





Sunflower Vincent Choice





#### Trachelium











#### Veronicas