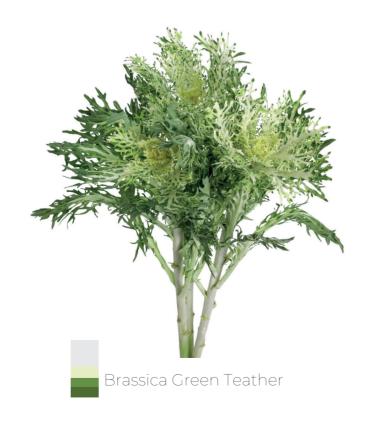

#### Guasca Farm

Is situated 42 km away from Bogotá and has the perfect conditions for growing carnations. The farm benefits from low temperatures at night, which result in a longer growing cycle and the production of thick stems.



#### Cota Farm

Located strategically 10 km from Bogotá Airport, serves as our primary operational center. It encompasses areas for cultivation, post-harvest activities, and administrative functions. Our production team at this farm is trusted by three major breeders to carry out trials for new varieties.



#### Subachoque Farm

Positioned 40 km from Bogotá, specializes in cultivating open-field products like Eryngium, Brassicas, and Sunflowers.



**Our Partners** 











#### Barbatus















#### Bouquets















#### Brassicas











#### Carnations





#### Carnations









# Eryngium







# Fiorino & Lilliput













#### Greens





Brillantina



Eucalypto Silver Dollar





Lepidium



Ruscus



Cocculus





#### Green Ball















## Hydrangeas















## Lala





Lala Bonita









#### Mini Carnations







#### Mini Carnations









Cherry Tessino



Valentine



Academy



Zagara



Atlantis



Spectro



Epsilon



Nenufar



Tuparro







#### Poms





Pom White



Pom Yellow



Pom Green



Pom Red



Pom Purple



Pom Lavender





#### Raffines







Milou

Petit Lois



# Solomios









#### Stars







#### Sunflowers





Sunflower Vincent Choice





#### Trachelium











#### Veronicas

















www.lagaitanafarms.com contact us +57 (601) 841