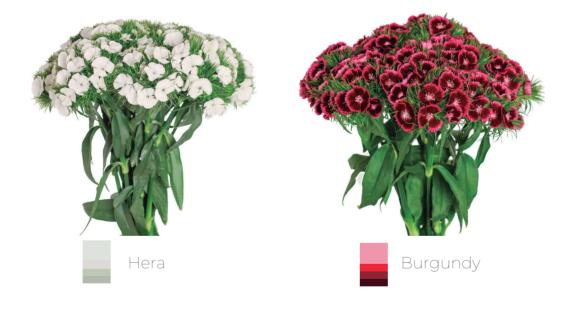

Computerized drip irrigation optimizes water consumption.





#### Guasca Farm

Is situated 42 km away from Bogotá and has the perfect conditions for growing carnations. The farm benefits from low temperatures at night, which result in a longer growing cycle and the production of thick stems.



#### Cota Farm

Located strategically 10 km from Bogotá Airport, serves as our primary operational center. It encompasses areas for cultivation, post-harvest activities, and administrative functions. Our production team at this farm is trusted by three major breeders to carry out trials for new varieties.



#### Subachoque Farm

Positioned 40 km from Bogotá, specializes in cultivating open-field products like Eryngium, Brassicas, and Sunflowers.



**Our Partners** 











#### Barbatus















#### Bouquets















#### Brassicas











#### Carnations





#### Carnations









# Eryngium







# Fiorino & Lilliput













#### Greens





Brillantina



Eucalypto Silver Dollar





Lepidium



Ruscus



Cocculus





#### Green Ball















## Hydrangeas















## Lala





Lala Bonita









#### Mini Carnations







#### Mini Carnations









Cherry Tessino



Valentine



Academy



Zagara



Atlantis



Spectro



Epsilon



Nenufar



Tuparro







#### Poms





Pom White



Pom Yellow



Pom Green



Pom Red



Pom Purple



Pom Lavender





#### Raffines







Milou

Petit Lois



# Solomios









#### Stars







#### Sunflowers





Sunflower Vincent Choice





#### Trachelium











#### Veronicas