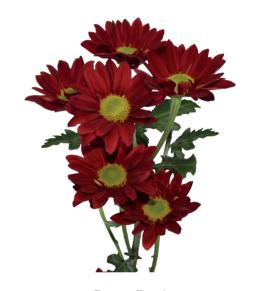

t trials for new varieties.



#### Subachoque Farm

Positioned 40 km from Bogotá, specializes in cultivating open-field products like Eryngium, Brassicas, and Sunflowers.



**Our Partners** 











#### Barbatus















#### Bouquets















#### Brassicas











#### Carnations





#### Carnations









# Eryngium







# Fiorino & Lilliput













#### Greens





Brillantina



Eucalypto Silver Dollar





Lepidium



Ruscus



Cocculus





#### Green Ball















## Hydrangeas















## Lala





Lala Bonita









#### Mini Carnations







#### Mini Carnations









Cherry Tessino



Valentine



Academy



Zagara



Atlantis



Spectro



Epsilon



Nenufar



Tuparro







#### Poms





Pom White



Pom Yellow



Pom Green



Pom Red



Pom Purple



Pom Lavender





#### Raffines







Milou

Petit Lois



# Solomios









#### Stars







#### Sunflowers





Sunflower Vincent Choice





#### Trachelium











#### Veronicas

















www.lagaitanafarms.com contact us +57 (601) 841 84 58