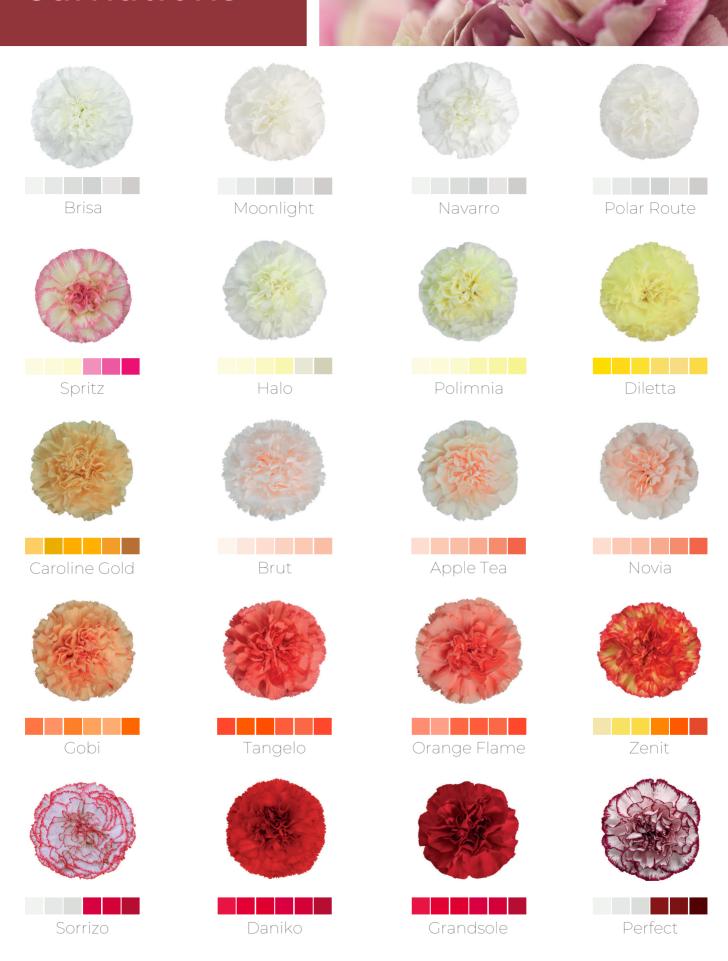

s situated 42 km away from Bogotá and has the perfect conditions for growing carnations. The farm benefits from low temperatures at night, which result in a longer growing cycle and the production of thick stems.



#### Cota Farm

Located strategically 10 km from Bogotá Airport, serves as our primary operational center. It encompasses areas for cultivation, post-harvest activities, and administrative functions. Our production team at this farm is trusted by three major breeders to carry out trials for new varieties.



#### Subachoque Farm

Positioned 40 km from Bogotá, specializes in cultivating open-field products like Eryngium, Brassicas, and Sunflowers.



**Our Partners** 











#### Barbatus















#### Bouquets















#### Brassicas











#### Carnations





#### Carnations









# Eryngium







# Fiorino & Lilliput













#### Greens





Brillantina



Eucalypto Silver Dollar





Lepidium



Ruscus



Cocculus





#### Green Ball















## Hydrangeas















## Lala





Lala Bonita









#### Mini Carnations







#### Mini Carnations









Cherry Tessino



Valentine



Academy



Zagara



Atlantis



Spectro



Epsilon



Nenufar



Tuparro







#### Poms





Pom White



Pom Yellow



Pom Green



Pom Red



Pom Purple



Pom Lavender





#### Raffines







Milou

Petit Lois



# Solomios









#### Stars







#### Sunflowers





Sunflower Vincent Choice





#### Trachelium











#### Veronicas

















www.lagaitanafarms.com contact us +57 (601) 841 84 58