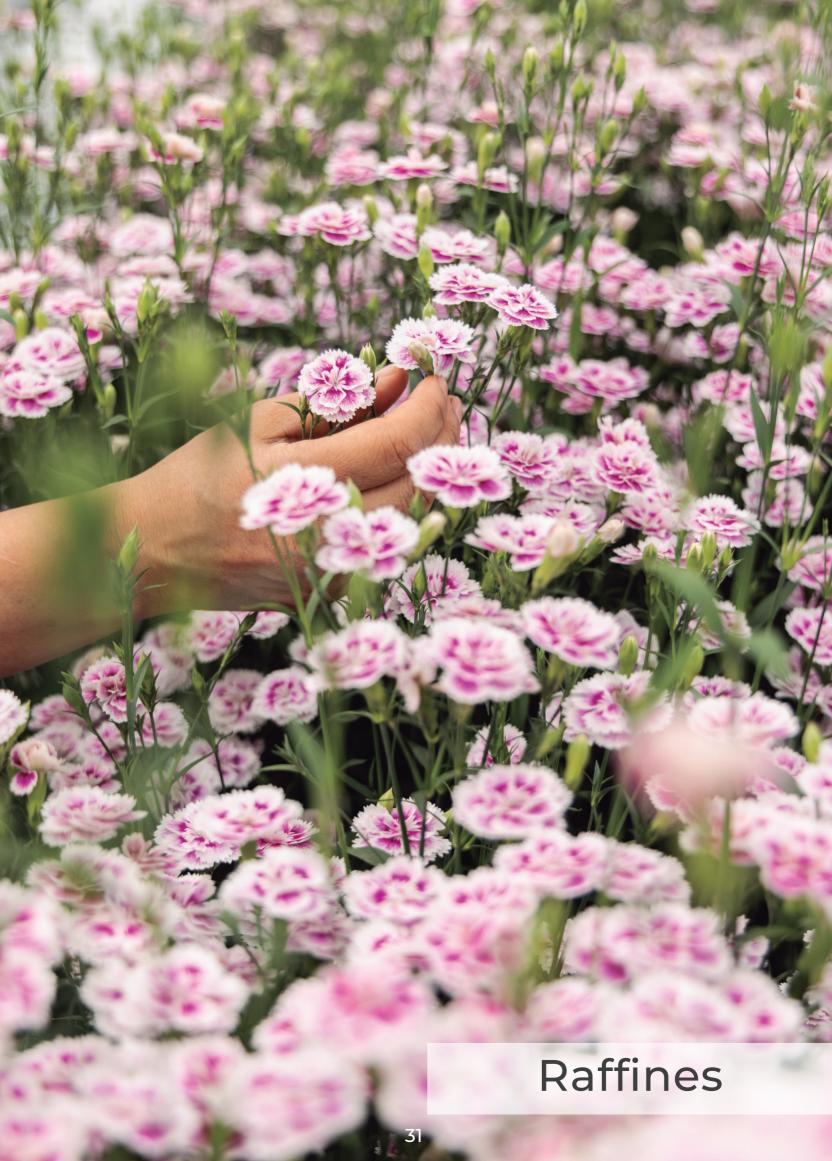

que Farm

Positioned 40 km from Bogotá, specializes in cultivating open-field products like Eryngium, Brassicas, and Sunflowers.



**Our Partners** 











#### Barbatus















#### Bouquets















#### Brassicas











#### Carnations





#### Carnations









# Eryngium







# Fiorino & Lilliput













#### Greens





Brillantina



Eucalypto Silver Dollar





Lepidium



Ruscus



Cocculus





#### Green Ball















## Hydrangeas















## Lala





Lala Bonita









#### Mini Carnations







#### Mini Carnations









Cherry Tessino



Valentine



Academy



Zagara



Atlantis



Spectro



Epsilon



Nenufar



Tuparro







#### Poms





Pom White



Pom Yellow



Pom Green



Pom Red



Pom Purple



Pom Lavender





#### Raffines







Milou

Petit Lois



# Solomios









#### Stars







#### Sunflowers





Sunflower Vincent Choice





#### Trachelium











#### Veronicas

















www.lagaitanafarms.com contact us +57 (601) 841 84 58