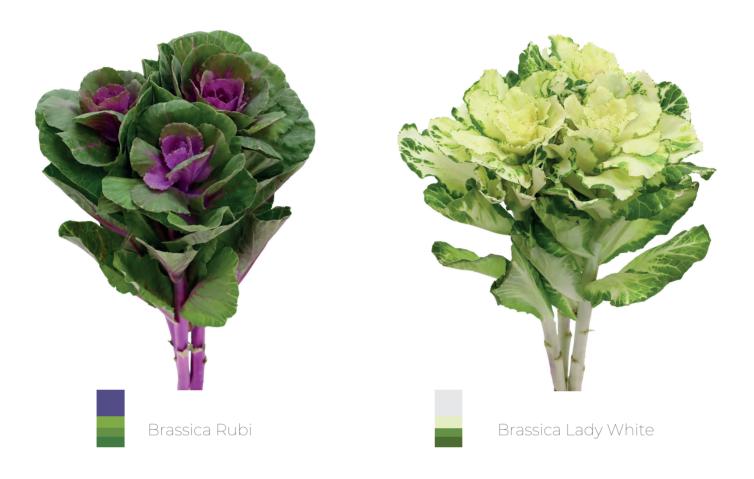

#### Guasca Farm

Is situated 42 km away from Bogotá and has the perfect conditions for growing carnations. The farm benefits from low temperatures at night, which result in a longer growing cycle and the production of thick stems.



#### Cota Farm

Located strategically 10 km from Bogotá Airport, serves as our primary operational center. It encompasses areas for cultivation, post-harvest activities, and administrative functions. Our production team at this farm is trusted by three major breeders to carry out trials for new varieties.



#### Subachoque Farm

Positioned 40 km from Bogotá, specializes in cultivating open-field products like Eryngium, Brassicas, and Sunflowers.



**Our Partners** 











#### Barbatus















#### Bouquets















#### Brassicas











#### Carnations





#### Carnations









# Eryngium







# Fiorino & Lilliput













#### Greens





Brillantina



Eucalypto Silver Dollar





Lepidium



Ruscus



Cocculus





#### Green Ball















## Hydrangeas















## Lala





Lala Bonita









#### Mini Carnations







#### Mini Carnations









Cherry Tessino



Valentine



Academy



Zagara



Atlantis



Spectro



Epsilon



Nenufar



Tuparro







#### Poms





Pom White



Pom Yellow



Pom Green



Pom Red



Pom Purple



Pom Lavender





#### Raffines







Milou

Petit Lois



# Solomios









#### Stars







#### Sunflowers





Sunflower Vincent Choice





#### Trachelium











#### Veronicas

















www.lagaitanafarms.com contact us +57 (601) 8